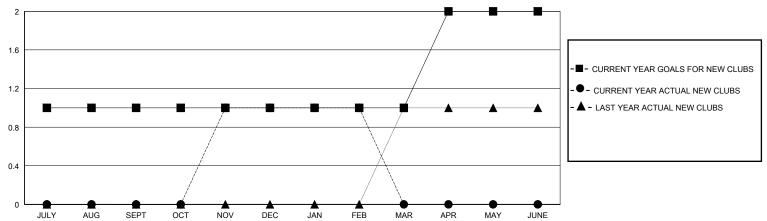

## GOALS AND ACTUAL NEW CLUBS CUMULATIVE

## District 5 NW

Results as of: 2/29/2024

| GMT: | LOCATION NORTH DAKOTA | GMT CA |
|------|-----------------------|--------|

|                       | Club          | s         |                       |               | Men                    | nbers                   |                                                    |
|-----------------------|---------------|-----------|-----------------------|---------------|------------------------|-------------------------|----------------------------------------------------|
| RESULTS FOR 2023-2024 |               |           | RESULTS FOR 2023-2024 |               |                        |                         |                                                    |
| QUARTER               | NEW CLUB GOAL | NEW CLUBS | DROPPED CLUBS         | QUARTER MEMB  | SER GROWTH NET<br>GOAL | MEMBER GROWTH<br>ACTUAL | DROPPED<br>MEMBERS ACTUAL<br>(including transfers) |
| JULY/AUG/SEPT         | 1             | 0         | 0                     | JULY/AUG/SEPT | 34                     | 37                      | 38                                                 |
| OCT/NOV/DEC           | 0             | 1         | 0                     | OCT/NOV/DEC   | 34                     | 54                      | 26                                                 |
| JAN/FEB/MAR           | 0             | 0         | 0                     | JAN/FEB/MAR   | 34                     | 32                      | 14                                                 |
| APR/MAY/JUNE          | 1             | 0         | 0                     | APR/MAY/JUNE  | 34                     | 0                       | 0                                                  |