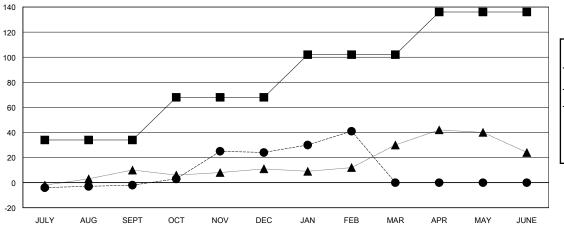

## GOALS AND ACTUAL MEMBERS CUMULATIVE

| - ■ - MEMBER GROWTH N | NET GOA | ٩L |
|-----------------------|---------|----|
|-----------------------|---------|----|

- ■ - MEMBER GROWTH ACTUAL

- ▲ - LAST YEAR MEMBERSHIP ACTUAL

## District 5 NW

Results as of: 2/29/2024

| GMT: | LOCATION NORTH DAKOTA | GMT CA |
|------|-----------------------|--------|

|                       | Club          | s         |                       |               | Men                    | nbers                   |                                                    |
|-----------------------|---------------|-----------|-----------------------|---------------|------------------------|-------------------------|----------------------------------------------------|
| RESULTS FOR 2023-2024 |               |           | RESULTS FOR 2023-2024 |               |                        |                         |                                                    |
| QUARTER               | NEW CLUB GOAL | NEW CLUBS | DROPPED CLUBS         | QUARTER MEMB  | SER GROWTH NET<br>GOAL | MEMBER GROWTH<br>ACTUAL | DROPPED<br>MEMBERS ACTUAL<br>(including transfers) |
| JULY/AUG/SEPT         | 1             | 0         | 0                     | JULY/AUG/SEPT | 34                     | 37                      | 38                                                 |
| OCT/NOV/DEC           | 0             | 1         | 0                     | OCT/NOV/DEC   | 34                     | 54                      | 26                                                 |
| JAN/FEB/MAR           | 0             | 0         | 0                     | JAN/FEB/MAR   | 34                     | 32                      | 14                                                 |
| APR/MAY/JUNE          | 1             | 0         | 0                     | APR/MAY/JUNE  | 34                     | 0                       | 0                                                  |